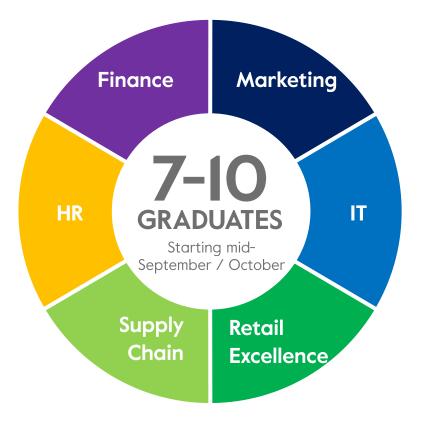

# «Implifon records

graduate program

#### **Graduate Program Functions**





#### The Journey

records graduate program



October



#### An example of Journey Marketing Path





### Ideal Candidate Identikit



#### **Must have:**



Excellent grades\*



Proficiency in English



International mindset\*\*



Interest and availability in living abroad



Previous work experience (minimum six months max I year)

#### Nice to have:

- Another foreign language
- Active membership in students' association

Applications are open to candidates who have:

- either already obtained their Master's degree within the 6 months prior to February 2024
- or will obtain it within
  - December 2024.

\*Excellent Grades: >107/110 or Exams GPA above 27/30

#### \*\*International mindset:

- Erasmus Program
- Working experience abroad
- International volunteering
- High school ye