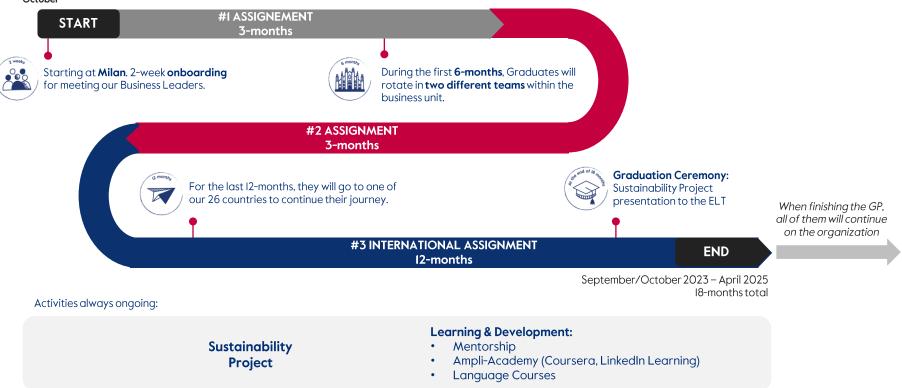

# «Implifon records

graduate program

#### **Graduate Program Functions**





#### The Journey

records graduate program



October



#### An example of Journey Marketing Path





### Ideal Candidate Identikit



#### **Must have:**



Excellent grades\*



Proficiency in English



International mindset\*\*



Interest and availability in living abroad



Previous work experience (minimum six months max I year)

#### Nice to have:

- Another foreign language
- Active membership in students' association

Applications are open to candidates who have:

- either already obtained their Master's degree within the 6 months prior to February 2024
- or will obtain it within
  - December 2024.

\*Excellent Grades: >107/110 or Exams GPA above 27/30

#### \*\*International mindset:

- Erasmus Program
- Working experience abroad
- International volunteering
- High school year abroad
- Personal/family life
- International associat