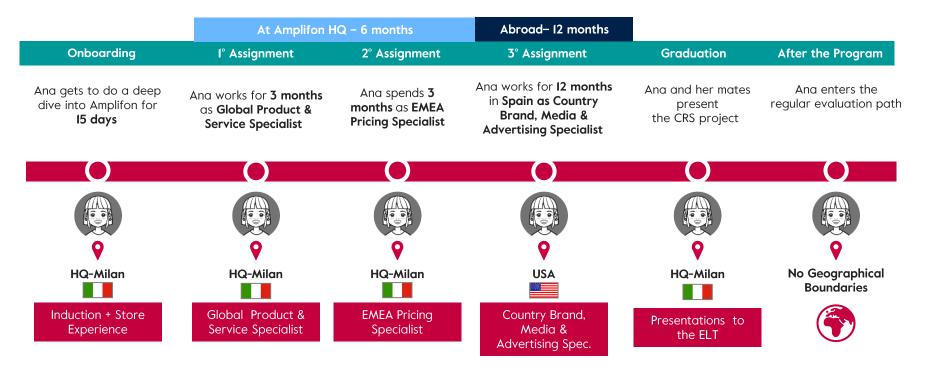

# «Implifon records

graduate program

#### **Graduate Program Functions**





#### The Journey

records graduate program



October



#### An example of Journey Marketing Path





### Ideal Candidate Identikit



#### **Must have:**



Excellent grades\*



Proficiency in English



International mindset\*\*



Interest and availability in living abroad



Previous work experience (minimum six months max I year)

#### Nice to have:

- Another foreign language
- Active membership in students' association

Applications are open to candidates who have:

- either already obtained their Master's degree within the 6 months prior to February 2024
- or will obtain it within
  - December 2024.

\*Excellent Grades: >107/110 or Exams GPA above 27/30

#### \*\*International mindset:

- Erasmus Program
- Working experience abroad
- International volunteering
- High school year abroad
- Personal/family life
- International association membership

©Amplifon S.p.A. | Amplifon Rec