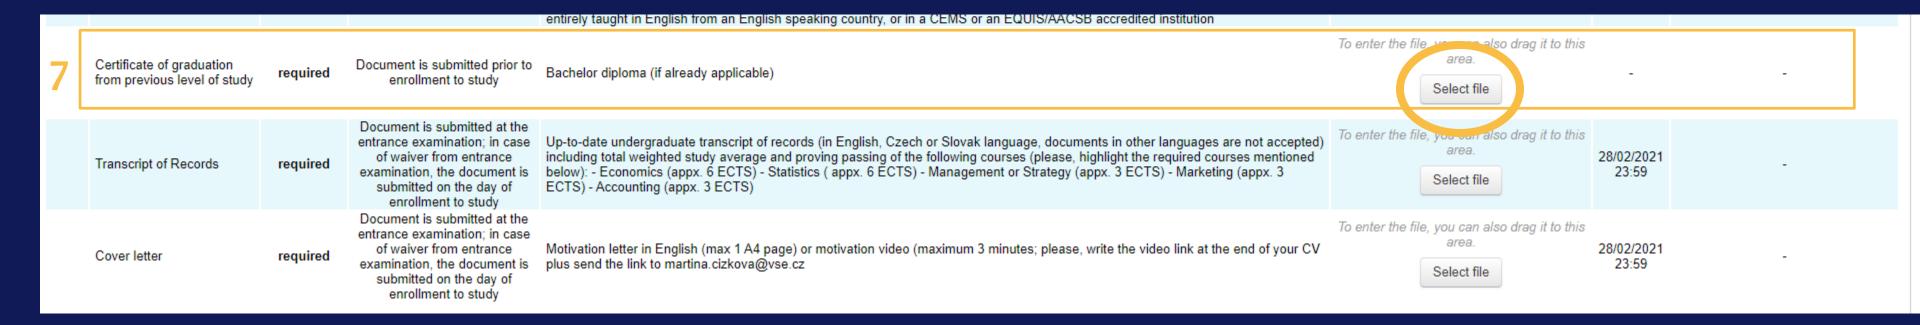

### 7. Certificate of graduation from previous level of study

Copy of bachelor diploma (if already applicable) In the case you have not graduated yet, please upload word documet with expected time of your graduation/final exam.

#### 8. Transcript of Records

Up-to-date undergraduate transcript of records including total weighted study average and proving passing of the following courses (please, highlight the required courses mentioned below):

- 1. Economics (appx. 6 ECTS)
- 2. Statistics (appx. 6 ECTS)
- 3. Management or Strategy (appx. 3 ECTS)
- 4. Marketing (appx. 3 ECTS)
- 5. Accounting (appx. 3 ECTS)

| State | Document name                                | Compulsory | Document mode                                                                                                                                               | Additional information                                                                                                                                                                                                                                                                                                                                                                                                                                                                        | Submit electronically                                              | Deadline            | Statement of grounds of resolution |
|-------|----------------------------------------------|------------|-------------------------------------------------------------------------------------------------------------------------------------------------------------|-----------------------------------------------------------------------------------------------------------------------------------------------------------------------------------------------------------------------------------------------------------------------------------------------------------------------------------------------------------------------------------------------------------------------------------------------------------------------------------------------|--------------------------------------------------------------------|---------------------|------------------------------------|
|       | Additional information                       | required   | Document is submitted at the entrance examination; in case of waiver from entrance examination, the document is submitted on the day of enrollment to study | Any available second foreign language certifications such as confirmation of language study at the university or language school, language certificate (minimum level A1). High school courses are not accepted, only final graduation exam from respective language. Conclusive evidence of experience from abroad listed in the C.V., such as semester abroad, international internship, other work abroad, e.g. Work and Travel, any other long-term (appx. 2 weeks and more) stay abroad. | To enter the file, you can also drag it to this area.  Select file | 28/02/2021<br>23:59 | -                                  |
|       | Recommendation letter                        | required   | Document is submitted at the entrance examination; in case of waiver from entrance examination, the document is submitted on the day of enrollment to study | Reference letters from your supervisor, teacher, employer, etc.                                                                                                                                                                                                                                                                                                                                                                                                                               | To enter the file, you can also drag it to this area.  Select file | 28/02/2021<br>23:59 | -                                  |
|       | Certificate of acquired awards               | required   | Document is submitted at the entrance examination; in case of waiver from entrance examination, the document is submitted on the day of enrollment to study | Or other relevant supporting materials such as GMAT, photocopies of awards, achievements, certificates, volunteering or any other relevant documents if available.                                                                                                                                                                                                                                                                                                                            | To enter the file, you can also drag it to this area.  Select file | 28/02/2021<br>23:59 | -                                  |
|       | Certificate of practical training experience | required   | Document is submitted at the entrance examination; in case of waiver from entrance examination, the document is                                             | Conclusive evidence of work experience listed in the C.V. (a copy of the contract, reference letter, etc.). Please note, only document-supported work experience will be taken into consideration.                                                                                                                                                                                                                                                                                            | To enter the file, you can also drag it to this area.  Select file | 28/02/2021<br>23:59 | -                                  |