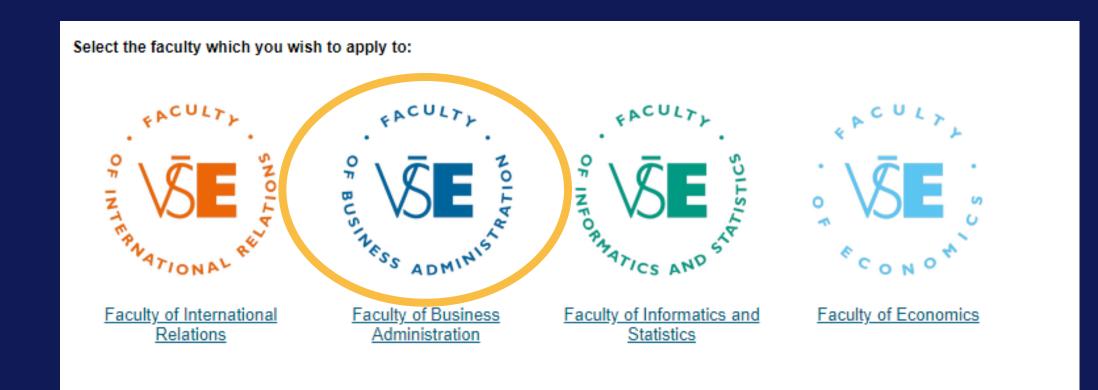

#### **STEP 3: TYPE OF STUDY**

Choose the FBA, home faculty of CEMS MIM programme at VSE

Select type of study: MASTER, C-IGCEMS programme