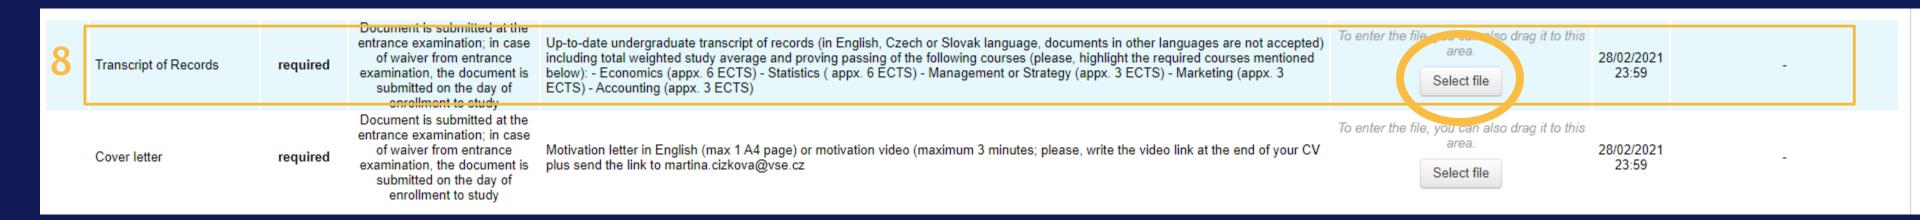

#### 8. Transcript of Records

Up-to-date undergraduate transcript of records including total weighted study average and proving passing of the following courses (please, highlight the required courses mentioned below):

- 1. Economics (appx. 6 ECTS)
- 2. Statistics (appx. 6 ECTS)
- 3. Management or Strategy (appx. 3 ECTS)
- 4. Marketing (appx. 3 ECTS)
- 5. Accounting (appx. 3 ECTS)

| State | Document name                                | Compulsory | Document mode                                                                                                                                               | Additional information                                                                                                                                                                                                                                                                                                                                                                                                                                                                        | Submit electronically                                              | Deadline            | Statement of grounds of resolution |
|-------|----------------------------------------------|------------|-------------------------------------------------------------------------------------------------------------------------------------------------------------|-----------------------------------------------------------------------------------------------------------------------------------------------------------------------------------------------------------------------------------------------------------------------------------------------------------------------------------------------------------------------------------------------------------------------------------------------------------------------------------------------|--------------------------------------------------------------------|---------------------|------------------------------------|
|       | Additional information                       | required   | Document is submitted at the entrance examination; in case of waiver from entrance examination, the document is submitted on the day of enrollment to study | Any available second foreign language certifications such as confirmation of language study at the university or language school, language certificate (minimum level A1). High school courses are not accepted, only final graduation exam from respective language. Conclusive evidence of experience from abroad listed in the C.V., such as semester abroad, international internship, other work abroad, e.g. Work and Travel, any other long-term (appx. 2 weeks and more) stay abroad. | To enter the file, you can also drag it to this area.  Select file | 28/02/2021<br>23:59 | -                                  |
|       | Recommendation letter                        | required   | Document is submitted at the entrance examination; in case of waiver from entrance examination, the document is submitted on the day of enrollment to study | Reference letters from your supervisor, teacher, employer, etc.                                                                                                                                                                                                                                                                                                                                                                                                                               | To enter the file, you can also drag it to this area.  Select file | 28/02/2021<br>23:59 | -                                  |
|       | Certificate of acquired awards               | required   | Document is submitted at the entrance examination; in case of waiver from entrance examination, the document is submitted on the day of enrollment to study | Or other relevant supporting materials such as GMAT, photocopies of awards, achievements, certificates, volunteering or any other relevant documents if available.                                                                                                                                                                                                                                                                                                                            | To enter the file, you can also drag it to this area.  Select file | 28/02/2021<br>23:59 | -                                  |
|       | Certificate of practical training experience | required   | Document is submitted at the entrance examination; in case of waiver from entrance examination, the document is                                             | Conclusive evidence of work experience listed in the C.V. (a copy of the contract, reference letter, etc.). Please note, only document-supported work experience will be taken into consideration.                                                                                                                                                                                                                                                                                            | To enter the file, you can also drag it to this area.  Select file | 28/02/2021<br>23:59 | -                                  |