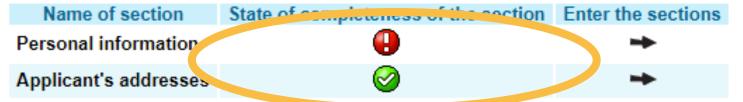

#### Completeness of e-applications

In order for your e-application to be properly recorded by the Study Department, you need to fill in all the following sections: Personal information, Applicant's addresses, Information about the e-application, Additional information, Payment. No section must be marked with red cross.