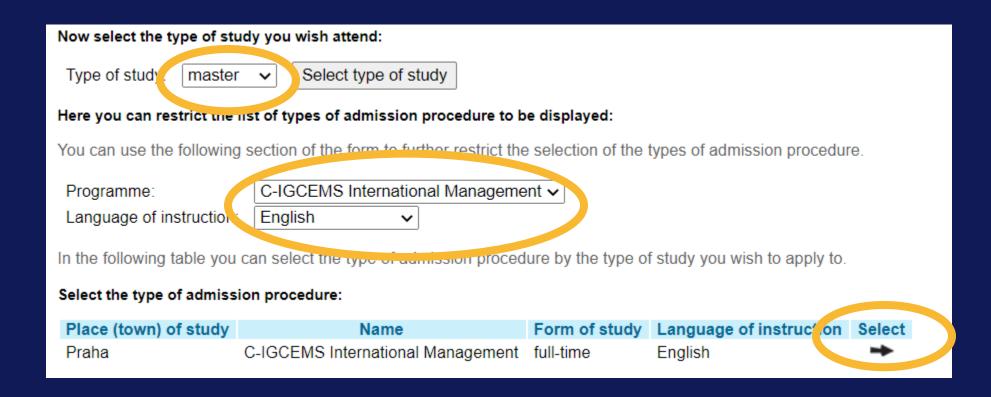

#### **STEP 3: TYPE OF STUDY**

Choose the FBA, home faculty of CEMS MIM programme at VSE

Select type of study: MASTER, C-IGCEMS programme